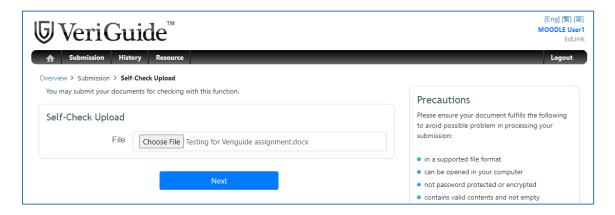

### After login in, Click Self-check

In the Self-Check Upload, Click **Choose File** and choose a file to you want for similarity check