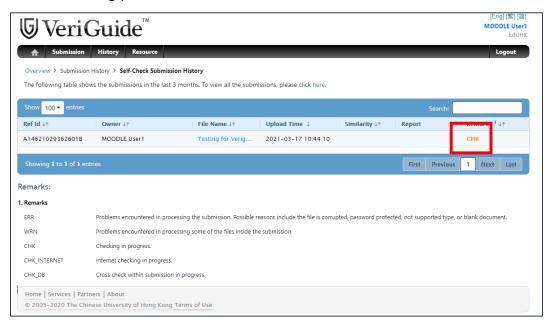

## C. View and export report

To view the report, click **History** or **Submission History** in the Overview page.

Your submitted document was listed on Self-Checking Submissions page.

The Remarks means the checking status of your file, **CHK** (Checking) means your file still in checking process.