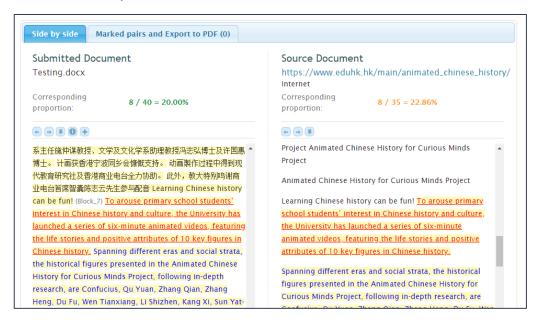

24/3/2021 Page **8** of **9** 

**Side by side comparison table** --- compares the submitted document to the selected sources side-by-side.

**Marked pairs and Export to PDF** --- allows user to export the report to PDF (Export All Pairs to PDF).