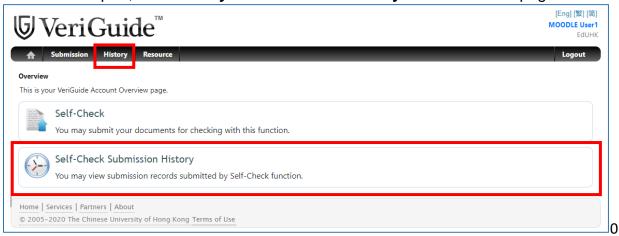

## C. View and export report

To view the report, click **History** or **Submission History** in the Overview page.

Your submitted document was listed on Self-Checking Submissions page.

The Remarks means the checking status of your file, **CHK** (Checking) means your file still in checking process.