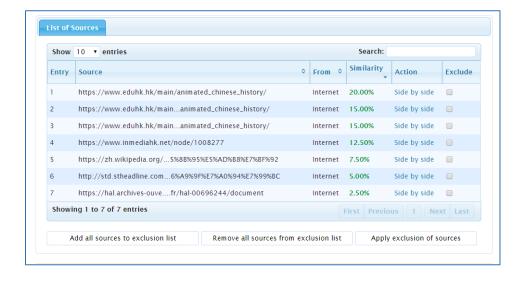

### **Report Details:**

**Similarity** -- the system breaks down the document into smaller parts, allows user to click the bar and show the suspected parts in the Side by side comparison table.

**List of Sources** --- it shows how much content is similar to the sources.