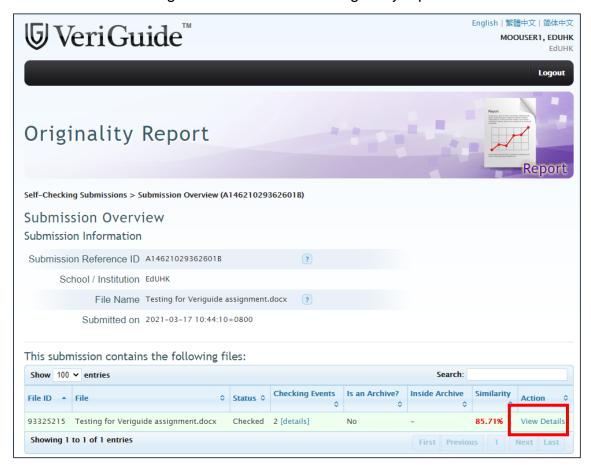

24/3/2021 Page **6** of **9** 

If similarity check completed, the percentage and **View** will show up. Click on the **View** button

Click View Details to get more details of the Originality report.

24/3/2021 Page **7** of **9** 