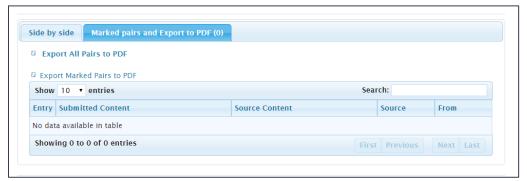

24/3/2021 Page **8** of **9** 

**Side by side comparison table** --- compares the submitted document to the selected sources side-by-side.

**Marked pairs and Export to PDF** --- allows user to export the report to PDF (Export All Pairs to PDF).