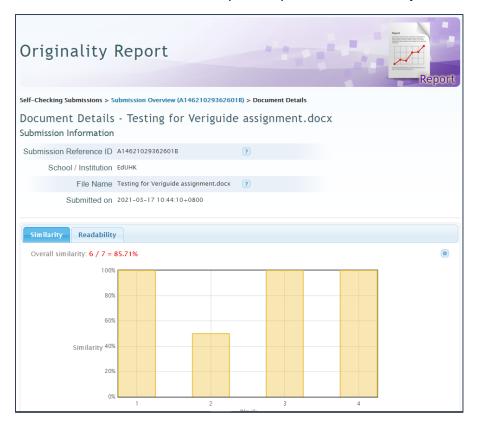

### **Report Details:**

**Similarity** -- the system breaks down the document into smaller parts, allows user to click the bar and show the suspected parts in the Side by side comparison table.

**List of Sources** --- it shows how much content is similar to the sources.