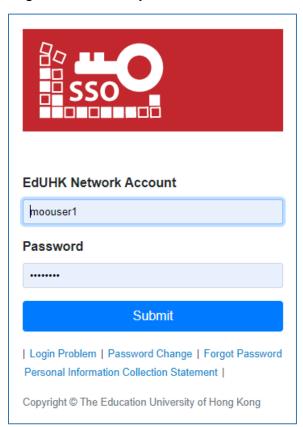

## VeriGuide - Self Check

VeriGuide link: <a href="https://services.veriguide.org/academic/">https://services.veriguide.org/academic/</a>

# A. Login

Go to Veriguide Academic page and click on Login for EdUHK



24/3/2021 Page **1** of **9** 

# Click EdUHK login



# Login in SSO with your EdUHK account



24/3/2021 Page **2** of **9** 

## B. Upload paper

### After login in, Click Self-check



In the Self-Check Upload, Click **Choose File** and choose a file to you want for similarity check



#### Precaution:

Please ensure your document fulfills the following to avoid possible problem in processing your submission:

- o in a supported file format
- o can be opened in your computer
- o not password protected or encrypted
- o contains valid contents and not empty

24/3/2021 Page **3** of **9** 

file size not greater than 20MB

If problems in processing your submission persists, please try to change the file format (e.g. convert to PDF) and submit again.

### **Supported Formats**

- Acrobat Portable Document Format (.pdf)
- o HTML (.htm/.html)
- Microsoft Word (.doc/.docx)
- Microsoft