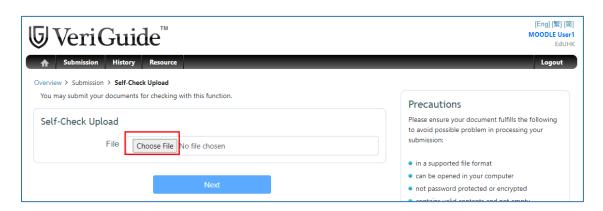

### After login in, Click Self-check

In the Self-Check Upload, Click **Choose File** and choose a file to you want for similarity check

#### Precaution:

Please ensure your document fulfills the following to avoid possible problem in processing your submission:

- o in a supported file format
- o can be opened in your computer
- o not password protected or encrypted
- o contains valid contents and not empty