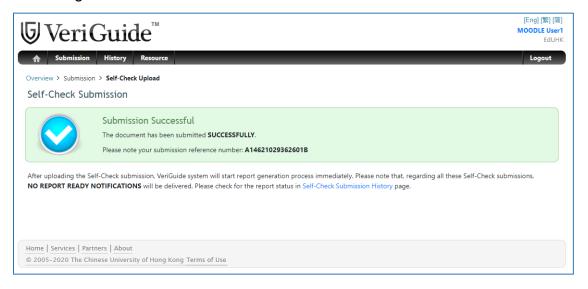

### Complete the submission by click "Next"

24/3/2021 Page **4** of **9** 

## A Message will be shown when Submission Successful

Please Check self-check submission history after few hours.

24/3/2021 Page **5** of **9** 