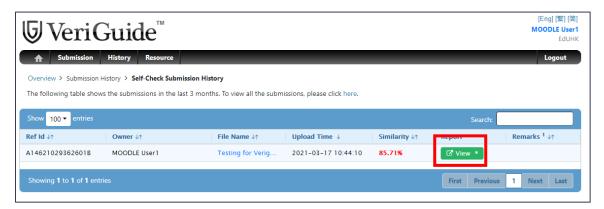

24/3/2021 Page **6** of **9** 

If similarity check completed, the percentage and **View** will show up. Click on the **View** button

Click View Details to get more details of the Originality report.

24/3/2021 Page **7** of **9** 