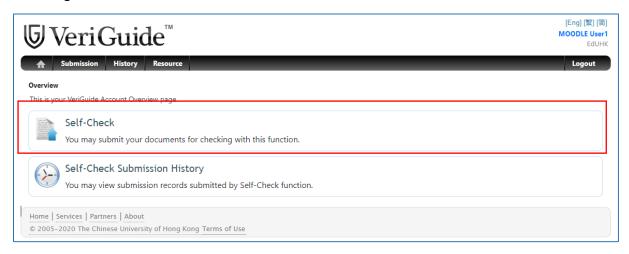

### After login in, Click Self-check

In the Self-Check Upload, Click **Choose File** and choose a file to you want for similarity check