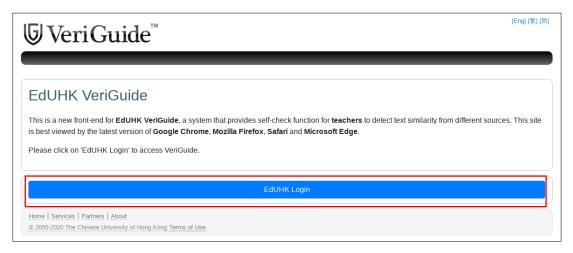

## VeriGuide - Self Check

VeriGuide link: <a href="https://services.veriguide.org/academic/">https://services.veriguide.org/academic/</a>

# A. Login

Go to Veriguide Academic page and click on Login for EdUHK



24/3/2021 Page **1** of **9** 

# Click EdUHK login



# Login in SSO with your EdUHK account



24/3/2021 Page **2** of **9** 

## B. Upload paper

### After login in, Click Self-check



In the Self-Check Upload, Click **Choose File** and choose a file to you want for similarity check



#### Precaution:

Please ensure your document fulfills the following to avoid possible problem in processing your submission:

- o in a supported file format
- o can be opened in your computer
- o not password protected or encrypted
- o contains valid contents and not empty

24/3/2021 Page **3** of **9** 

file size not greater than 20MB

If problems in processing your submission persists, please try to change the file format (e.g. convert to PDF) and submit again.

### **Supported Formats**

- Acrobat Portable Document Format (.pdf)
- o HTML (.htm/.html)